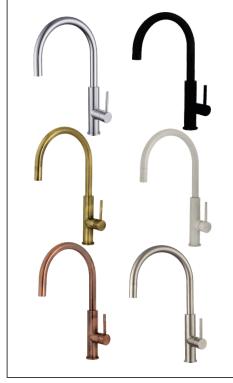

## Gooseneck Sink Mixer

Code: KU SM GNECK BZ

Finish: Chrome / Black / Bronze / Oatmeal / Copper / Brushed Nickel

Spout: Cast, Swivel 360°

Water Outlet: Cache perlator HC PCA fitted

**Stainless Steel Inlet Hoses:** 