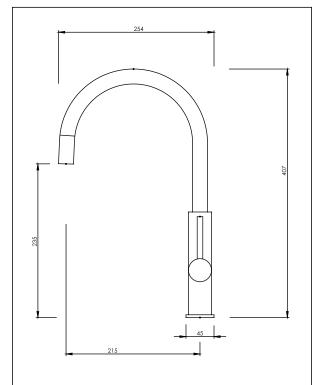

## Gooseneck Sink Mixer

Code: KU SM GNECK BZ

Finish: Chrome / Black / Bronze / Oatmeal / Copper / Brushed Nickel

Spout: Cast, Swivel 360°

Water Outlet: Cache perlator HC PCA fitted

**Stainless Steel Inlet Hoses:** 

Size: M10 x 1/2" BSP

Installation Hole Diameter: Minimum: 33mm

Maximum: 36mm

Maximum bench thickness: 26mm

Mounting Hardware: 32mm brass tube and backnut 35mm A/F

Dress ring supplied with O-ring seal Cartridge: Sedal 25mm flat base

Flow rate: 8 l/min PCA Fitted for regulated flow ± 10% with mains pressure system

Max. hot @35kPa = 2.5 ℓ/min