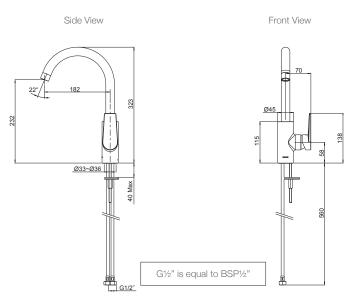

### **Technical Details**

### **Installation Notes:**

- G1/2" female inlets.
- Optimum working pressure 300-500 kPa.
- Maximum hydrostatic pressure 800kPa. (This pressure may be exceeded only under test conditions).
- Where normal working pressure exceeds the maximum, pressure limiting valves should be installed.
- Maximum working temperature 60°C.
- Maximum bench thickness is 40mm.
- Inline filters should be used to protect tapware from debris that may be present within the plumbing.