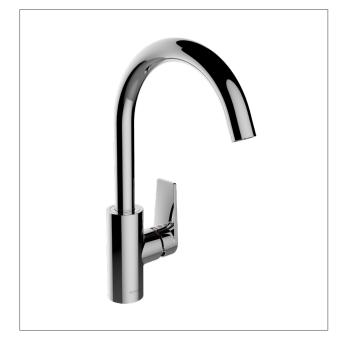

### Product

• Taut kitchen mixer

### Features

- Polished chrome
- Metal construction
- Ceramic disc valve
- Suitable for mains pressure
- KOHLER finishes resist tarnishing and corrosion

# Kohler Code

74053T-4E-CP

WELS RATING (5 Star 6 Litres / min)