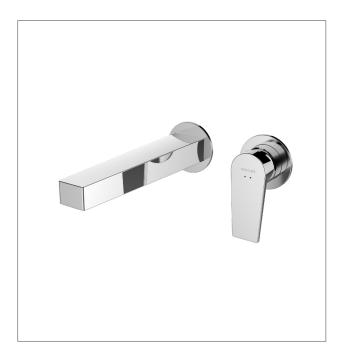

#### **Product**

• Taut wall mount single lever basin mixer

## **Features**

- Polished chrome
- Metal construction
- Ceramic disc valve
- Suitable for mains pressure
- Kohler finishes resist tarnishing and corrosion

**Kohler Code** 74027T-4ND-CP