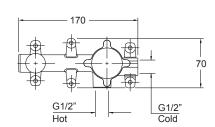

## **Technical Details**

G1/2" is equal to BSP1/2"

# Installation Notes:

- G1/2" female inlets.
- Optimum working pressure 300-500 kPa.
- Maximum hydrostatic pressure 800 kPa (This pressure may be exceeded only under test conditions).
- Where normal working pressure exceeds the maximum, pressure limiting valves should be installed.
- Maximum working temperature 60°C.
- Inline filters should be used to protect tapware from debris that may be present within the plumbing.