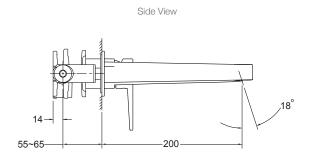

## **Technical Details**

G1/2" is equal to BSP1/2"

# Installation Notes:

- G1/2" female inlets.
- Optimum working pressure 300-500 kPa.
- Maximum hydrostatic pressure 800 kPa (This pressure may be exceeded only under test conditions).
- Where normal working pressure exceeds the maximum, pressure limiting valves should be installed.
- Maximum working temperature 60°C.
- Inline filters should be used to protect tapware from debris that may be present within the plumbing.