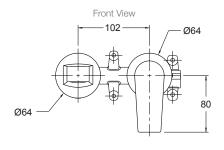

#### **Product**

• Taut wall mount single lever basin mixer



# **Included Components**

- In wall valve
- Trim kit
- Spout

## **Features**

- Polished chrome
- Metal construction
- Ceramic disc valve
- Suitable for mains pressure
- Kohler finishes resist tarnishing and corrosion

**Kohler Code** 74027T-4ND-CP



#### **Related Products**

• Taut tapware

## **Technical Details**







G1/2" is equal to BSP1/2"

# Installation Notes:

- G1/2" female inlets.
- Optimum working pressure 300-500 kPa.
- Maximum hydrostatic pressure 800 kPa (This pressure may be exceeded only under test conditions).
- Where normal working pressure exceeds the maximum, pressure limiting valves should be installed.
- Maximum working temperature 60°C.
- Inline filters should be used to protect tapware from debris that may be present within the plumbing.