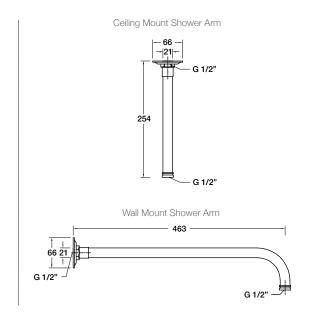

#### **Product**

- RainCan 200mm square shower head
- Ceiling mount shower arm
- Wall mount shower arm

# **Optional Accessories**

- Ceiling mount shower arm
- Wall mount shower arm

### **Technical Details**

G1/2" is equal to BSP1/2"