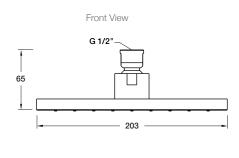

### **Technical Details**

G1/2" is equal to BSP1/2"

## Installation Notes:

- G1/2" female shower head inlet.
- Optimum working pressure 300-500 kPa.
- Inline filters should be used to protect tapware from debris that may be present within the plumbing.