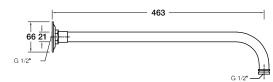

## **Optional Accessories**

- Ceiling mount shower arm
- Wall mount shower arm

**Kohler Code** 

WELS RATING (3 Star 8 Litres / min)

66 21

G 1/2

G 1/2

Wall Mount Shower Arm