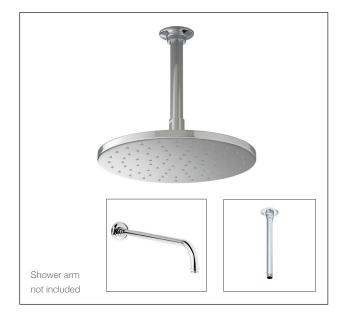

# **RainCan® 250mm Round Shower Head**

### Product

- RainCan 250mm round shower head
- Ceiling mount shower arm
- Wall mount shower arm

## **Optional Accessories**

- Ceiling mount shower arm
- Wall mount shower arm

**Kohler Code** 

WELS RATING (3 Star 8 Litres / min)

66 21

G 1/2

G 1/2

Wall Mount Shower Arm