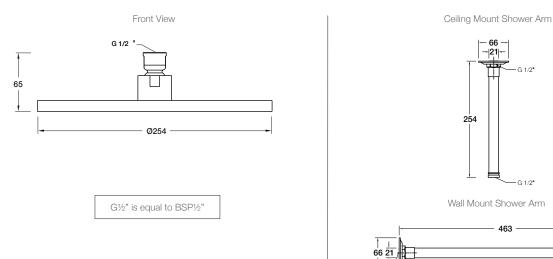

## **Technical Details**

## 18359A-CP 16347A-CP 16346A-CP

## **Optional Accessories**

- Ceiling mount shower arm
- Wall mount shower arm

**Kohler Code** 

WELS RATING (3 Star 8 Litres / min)

66 21

G 1/2

G 1/2

Wall Mount Shower Arm

## Installation Notes:

- G1/2" female shower head inlet.
- Optimum working pressure 300-500 kPa.
- Inline filters should be used to protect tapware from debris that may be present within the plumbing.

Australia www.kohler.com.au