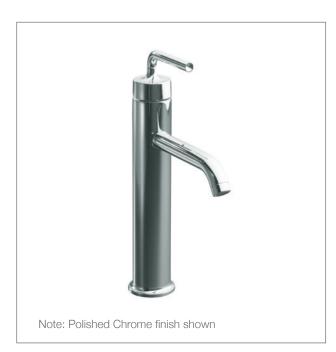

#### **Product**

• Purist® Tall single lever basin mixer

Kohler Code 14404A-4AND-\*

**PVD Colour Options** (Colour swatches indicative only)

14404A-4AND-CP - Polished Chrome

14404A-4AND-BV - Vibrant Brushed Bronze

14404A-4AND-BN - Vibrant Brushed Nickel

14404A-4AND-PGD - Vibrant Moderne Polished Gold