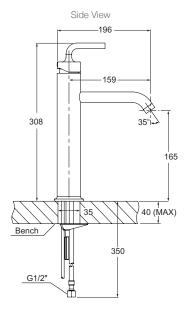

#### **Technical Details**

G1/2" is equal to BSP1/2"

# **Installation Notes:**

- Optimum working pressure 300-500 kPa.
- Maximum hydrostatic pressure 800 kPa (This pressure may be exceeded only under test conditions).
- Maximum temperature 80°C.
- Maximum bench thickness is 40mm.
- Where normal working pressure exceeds the maximum, pressure limiting valves should be installed.
- Inline filters should be used to protect tapware from debris that may be present within the plumbing.