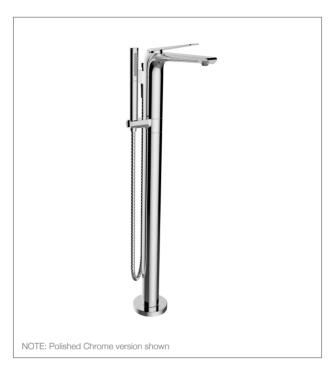

#### Product

• Avid® Floor Mount Bath Filler

Kohler Code 21359A-\*\*

### **Features**

- Integrated hand shower with diverter
- Polished Chrome finish
- Metal construction
- Ceramic disc cartridge
- Suitable for mains pressure
- KOHLER finishes resist tarnishing and corrosion

Finish Options (Colour swatches indicative only)

21359A-CP - Polished Chrome

WELS RATING (3 Star 9 Litres / min)