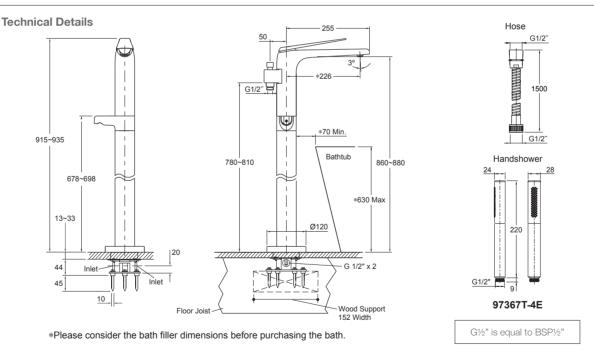

## **Installation Notes:**

- Adequate floor support is required. The wood support must be a minimum of 2" (51mm) thick by 6" (152mm) wide.
- Optimum working pressure: 300-500 kPa.
- Minimum inlet water pressure for the diverter: 50 kPa.
- Maximum working pressure for handshower: 500 kPa.
- Maximum hydrostatic pressure: 800 kPa (This pressure may be exceeded only under test conditions).
- Where normal working pressure exceeds the maximum, a pressure reducer should be installed.
- Maximum temperature 60°C.
- Inline filters should be used to protect tapware from debris that may be present within the plumbing.