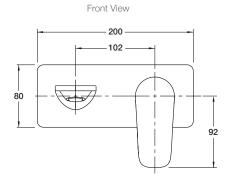

#### **Product**

• Aleo wall mount single lever basin mixer



## **Included Components**

- In wall valve
- Trim kit
- Spout

#### **Features**

- Polished chrome
- Metal construction
- Ceramic disc valve
- Suitable for mains pressure
- Kohler finishes resist tarnishing and corrosion

**Kohler Code** 79018T-4ND-CP



WELS RATING (5 Star 6 Litres / min)

## **Related Products**

Aleo tapware

#### **Technical Details**





# Side View



### **Installation Notes:**

- G1/2" female inlets.
- Optimum working pressure 300-500 kPa.
- Maximum hydrostatic pressure 800 kPa (This pressure may be exceeded only under test conditions).
- Maximum working temperature 60°C.
- Where normal working pressure exceeds the maximum, pressure limiting valves should be installed.
- Inline filters should be used to protect tapware from debris that may be present within the plumbing.