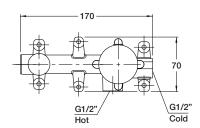

# Side View

### **Installation Notes:**

- G1/2" female inlets.
- Optimum working pressure 300-500 kPa.
- Maximum hydrostatic pressure 800 kPa (This pressure may be exceeded only under test conditions).
- Maximum working temperature 60°C.
- Where normal working pressure exceeds the maximum, pressure limiting valves should be installed.
- Inline filters should be used to protect tapware from debris that may be present within the plumbing.