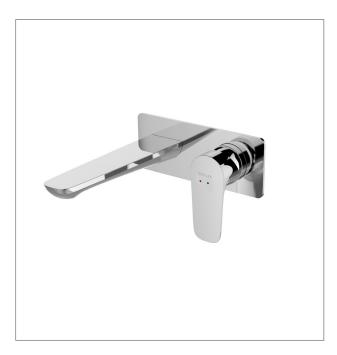

#### **Product**

• Aleo wall mount single lever basin mixer

#### **Features**

- Polished chrome
- Metal construction
- Ceramic disc valve
- Suitable for mains pressure
- Kohler finishes resist tarnishing and corrosion

**Kohler Code** 79018T-4ND-CP

WELS RATING (5 Star 6 Litres / min)