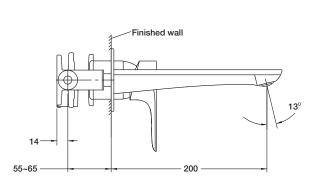

#### **Product**

• Aleo wall mount single lever basin mixer



## **Included Components**

- In wall valve
- Trim kit
- Spout

#### **Features**

- Polished chrome
- Metal construction
- Ceramic disc valve
- Suitable for mains pressure
- Kohler finishes resist tarnishing and corrosion

**Kohler Code** 79018T-4ND-CP



WELS RATING (5 Star 6 Litres / min)

## **Related Products**

Aleo tapware

#### **Technical Details**





# Side View



### **Installation Notes:**

- G1/2" female inlets.
- Optimum working pressure 300-500 kPa.
- Maximum hydrostatic pressure 800 kPa (This pressure may be exceeded only under test conditions).
- Maximum working temperature 60°C.
- Where normal working pressure exceeds the maximum, pressure limiting valves should be installed.
- Inline filters should be used to protect tapware from debris that may be present within the plumbing.