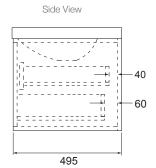

Toobi II 600mm Vanity With Top Utility Drawer Slate
- Toobi II 600mm Vanity With Top Utility Drawer Midnight
- Toobi II 600mm Vanity With Top Utility Drawer Sand Dune

**Kohler Code** 25805A-NA 25806A-NA 25807A-NA



- Toobi 600mm vanity top
- Integrated overflow & overflow kit
- Toobi II cabinet with top utility drawer

### **Features**

- Soft closing & smooth drawers
- Hafele premium runners supplied
- Concealed upper drawer for easy-to-reach items
- Highly water resistant for product durability
- Cabinetry designed and manufactured in New Zealand

### **Materials**

- Vanity top: Polymarble
- Cabinet: Veneered hardwood plywood, grade A,18mm thick

# **Cabinet Finish Options**







Slate

Midnight

ght Sand Dune

## **Technical Details**

Tapware and waste not included

Top View







### **Installation Notes:**

- For best results, the walls must be square, plumb and level.
- Cabinets must be fixed to nogs in the wall.
- The Kohler Click-Up waste 7119A-\* is a suitable waste with Kohler Toobi vanity tops.