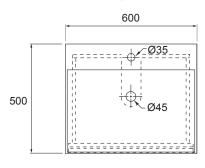

- Toobi II 600mm Vanity With Top Utility Drawer Slate
- Toobi II 600mm Vanity With Top Utility Drawer Midnight
- Toobi II 600mm Vanity With Top Utility Drawer Sand Dune

**Kohler Code** 25805A-NA 25806A-NA 25807A-NA



- Toobi 600mm vanity top
- Integrated overflow & overflow kit
- Toobi II cabinet with top utility drawer

### **Features**

- Soft closing & smooth drawers
- Hafele premium runners supplied
- Concealed upper drawer for easy-to-reach items
- Highly water resistant for product durability
- Cabinetry designed and manufactured in New Zealand

### **Materials**

- Vanity top: Polymarble
- Cabinet: Veneered hardwood plywood, grade A,18mm thick

# **Cabinet Finish Options**







Slate

Midnight

ght Sand Dune

## **Technical Details**

Tapware and waste not included

Top View







### **Installation Notes:**

- For best results, the walls must be square, plumb and level.
- Cabinets must be fixed to nogs in the wall.
- The Kohler Click-Up waste 7119A-\* is a suitable waste with Kohler Toobi vanity tops.