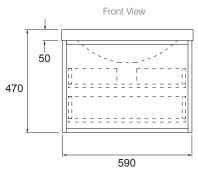

- Toobi II 600mm Vanity With Top Utility Drawer Slate
- Toobi II 600mm Vanity With Top Utility Drawer Midnight
- Toobi II 600mm Vanity With Top Utility Drawer Sand Dune

**Kohler Code** 25805A-NA 25806A-NA 25807A-NA



- Toobi 600mm vanity top
- Integrated overflow & overflow kit
- Toobi II cabinet with top utility drawer

### **Features**

- Soft closing & smooth drawers
- Hafele premium runners supplied
- Concealed upper drawer for easy-to-reach items
- Highly water resistant for product durability
- Cabinetry designed and manufactured in New Zealand

### **Materials**

- Vanity top: Polymarble
- Cabinet: Veneered hardwood plywood, grade A,18mm thick

# **Cabinet Finish Options**







Slate

Midnight

ght Sand Dune

## **Technical Details**

Tapware and waste not included

Top View







### **Installation Notes:**

- For best results, the walls must be square, plumb and level.
- Cabinets must be fixed to nogs in the wall.
- The Kohler Click-Up waste 7119A-\* is a suitable waste with Kohler Toobi vanity tops.