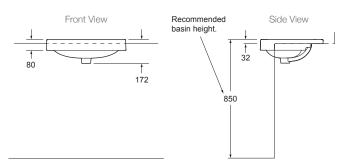

## Installation Notes:

- Allow a minimum of 50mm from the wall for easy cleaning.
- A hole for the basin needs to be made in the bench top (please refer to cutting template).
- The basin is fixed to the bench top using the appropriate silicone sealant (not supplied).
- Requires DN32 waste with overflow (not supplied).