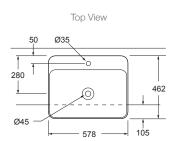

## **Included Components**

- Centre tap hole
- Bench top cutting template

## Installation Notes:

- Allow a minimum of 50mm from the wall for easy cleaning.
- A hole for the basin needs to be made in the bench top (please refer to cutting template).
- The basin is fixed to the bench top using the appropriate silicone sealant (not supplied).
- Requires DN32 waste with overflow (not supplied).