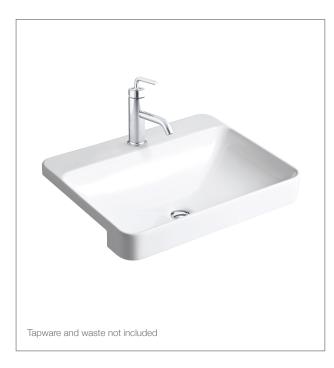

#### **Product**

• Forefront® rectangular semi recessed basin

Kohler Code 11479T-VC1-0

#### **Features**

- Semi recessed installation
- Overflow outlet

#### Material

- Vitreous china
- Colour: White