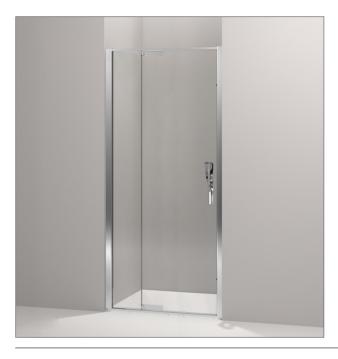

## Product

• Torsion Alcove Hinged Shower Doorset

# **Included Components**

- Torsion shower door
- Twist handle
- Glass aftercare pack

### **Features**

- 8mm toughened safety glass (AS/NZS 2208 compliant) coated with premium Kohler CleanCoat™.
- Anodised aluminium frame, 2000mm height