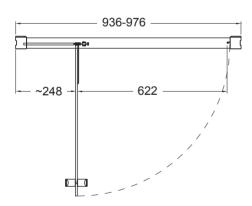

### **Technical Details**

1000mm

\*Right hand orientation shown

# 1136-1176

1200mm