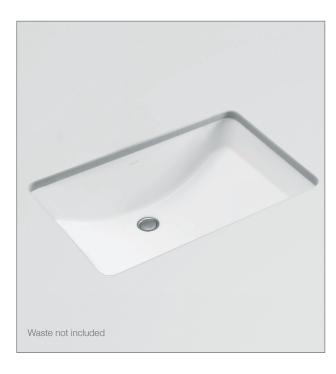

#### **Product**

• Ladena under counter basin 686 x 423mm

Kohler Code 76509K-0

#### Features

- Under counter installation
- Large bowl area
- Overflow outlet

## Material

- Vitreous china
- Colour: white