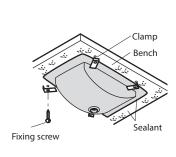

## **Installation Notes:**

• To install, a hole must first be made in the bench top using the template (supplied). Flexible silicone sealant (not supplied) is then applied to the top side of the basin and clamps (supplied) are used to fix the basin to the underside of the bench.