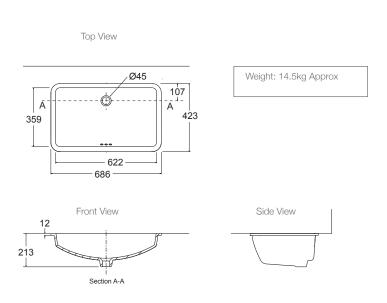

#### **Product**

• Ladena under counter basin 686 x 423mm

Kohler Code 76509K-0

### **Technical Details**

Basin installation