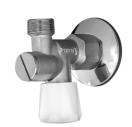

## Isolator Filter Stop

Code: KM ISSSF Finish: Cadmium Plating

Stainless Steel Mesh Filter

Water Inlet: 1/2" BSP female
Water Outlet: 1/2" BSP male

(Includes backing flange)

Uses: • Filtering

• Flow Control

Shut-OFF valve

Handy Tip: When used in very high pressure applications it is challenging to achieve a fine flow due to compression of washer. In high pressure applications use of a ball valve or fixed flow regulator is recommended