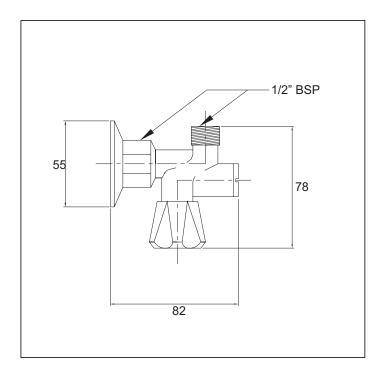

## Isolator Filter Stop

Code: KM ISSSF Finish: Cadmium Plating

Stainless Steel Mesh Filter

Water Inlet: 1/2" BSP female
Water Outlet: 1/2" BSP male

(Includes backing flange)

Uses: • Filtering

• Flow Control

Shut-OFF valve

Handy Tip: When used in very high pressure applications it is challenging to achieve a fine flow due to compression of washer. In high pressure applications use of a ball valve or fixed flow regulator is recommended