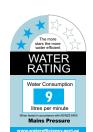

#### Flow control: PCW 9

Please note: Removal of the flow control on mains pressure may void the warranty

Suitable for mains pressure only systems Recommended Operational Pressure Range: 150 - 600 kPa Maximum Operating Temp: 80°C Never to Exceed: 1000 kPa