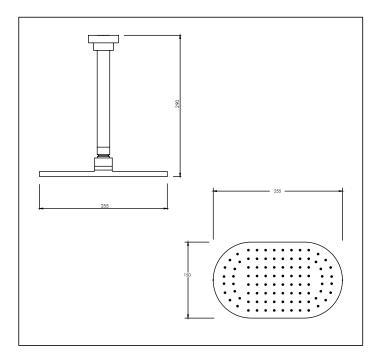

## Shower Rose Ceiling Mount

Code: KD SRCM Ceiling Mounted, Includes a 250mm long round style ceiling arm

#### Finish: Chrome

Head: Elliptical 255mm x 150mm X 9mm thick Inlet: 1/2" BSP thread female Spray type: Single spray Spray pattern: @ head = Elliptical 210mm x 105mm @ 1/2m = Elliptical 210mm x 105mm

Arm: Round 24 X 250mm long Inlet/outlet: 1/2" BSP male Cover Flange: 60mm Ø x 27mm Installation Hole: 21mm - 35mm