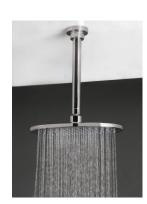

## Shower Rose Ceiling Mount

Code: KD SRCM Ceiling Mounted, Includes a 250mm long round style ceiling arm

#### Finish: Chrome

Head: Elliptical 255mm x 150mm X 9mm thick Inlet: 1/2" BSP thread female Spray type: Single spray Spray pattern: @ head = Elliptical 210mm x 105mm @ 1/2m = Elliptical 210mm x 105mm

Arm: Round 24 X 250mm long Inlet/outlet: 1/2" BSP male Cover Flange: 60mm Ø x 27mm Installation Hole: 21mm - 35mm