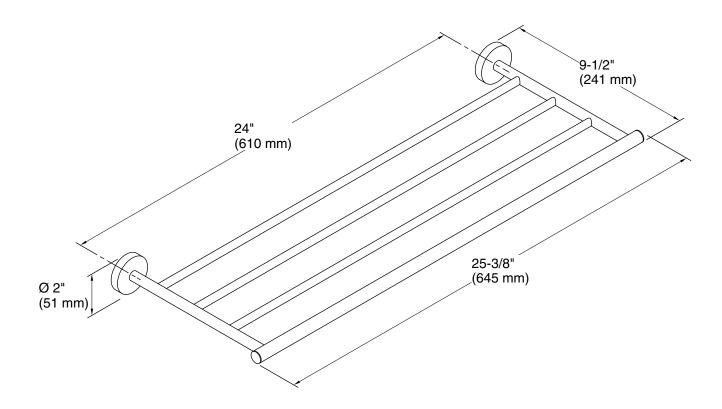

# **Technical Information**

All product dimensions are nominal.

Installation Type: Wall-mount

Material: Zinc