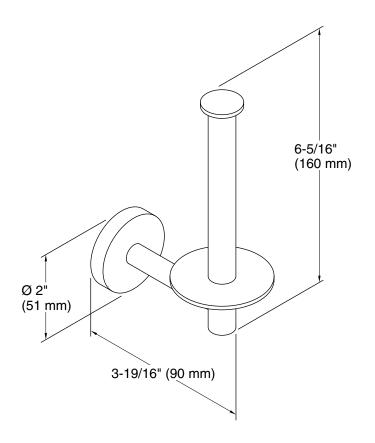

# **Technical Information**

All product dimensions are nominal.

Material: Zinc, Brass