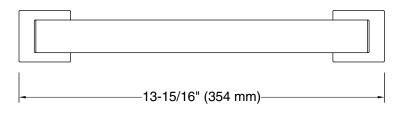

## Features

- 12" (305 mm) bar.
- Provides minimum 300 lb load capacity.

### **Technical Information**

All product dimensions are nominal. Installation Type: Wall-mount Material: Zinc, Stainless Steel