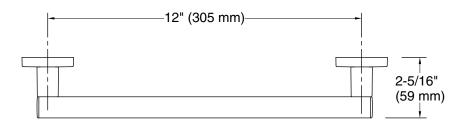

## Features

- 12" (305 mm) bar.
- Provides minimum 300 lb load capacity.

### **Technical Information**

All product dimensions are nominal. Installation Type: Wall-mount Material: Zinc, Stainless Steel