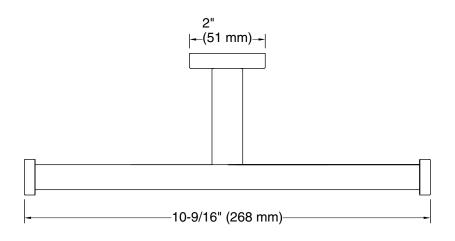

## Square Double toilet paper holder K-23288

#### **Technical Information**

All product dimensions are nominal. Material: Zinc, Stainless Steel