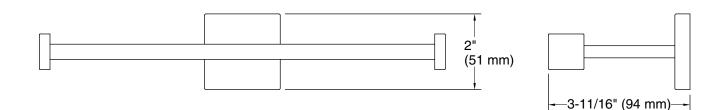

## Square Double toilet paper holder K-23288

#### **Technical Information**

All product dimensions are nominal. Material: Zinc, Stainless Steel