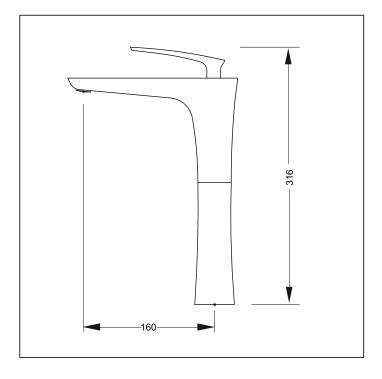

## Vessel Mixer

Code: JJ VM

Finish: Chrome

Spout: Cast brass. Fixed

Aerator supplied

Mechanism: Standard European mechanism (Ceramic mechanisms available on request)

Stainless Steel Inlet Hoses:

Hot: Size: M10 x 1/2" BSP

Length: 400mm

Cold: Size: M10 x 1/2" BSP

Length: 400mm

Mounting Hardware: Stud: Brass tube and back nut

Installation Hole Diameter: Minimum: 32mm

Maximum: 42mm

Base Ring supplied with O-ring seal

Cartridge: Sedal 35mm Plus High O Ring

Pessure systems

: 35 - 600 kPa

Exceed: 1000 kPa

In accordance with ASNR2 4400

Recommended Operational Pressure Range: 35 - 600 kPa Maximum Operating Temp: 80°C Never to Exceed: 1000 kPa