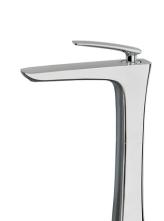

## Vessel Mixer

Code: JJ VM

Finish: Chrome

Spout: Cast brass. Fixed

Aerator supplied

Mechanism: Standard European mechanism (Ceramic mechanisms available on request)

Stainless Steel Inlet Hoses:

Hot: Size: M10 x 1/2" BSP