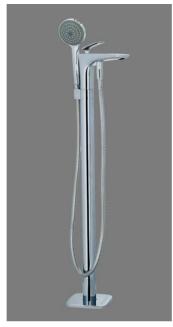

## Floor Standing Bath Filler & Hand Shower

KIWI OWNED COMPANY

Aquatica NZ Limited 9 Saunders Place, Avondale, Auckland. Tel: 09-828 2068, Fax: 09-828 2069

Email: info@aquatica.co.nz or visit our website:

www.aquatica.co.nz

© copyright Aquatica 2019

Code: JJ BSETFLOOR

Finish: Chrome Spout: Fixed

Water Outlet: Aerator on bath filler Handshower

Water Inlet: 1/2" BSP Female on tails that extend below mounting bracket

Handshower: Head: Single spray chrome

Hose: 1.5 m metal hose

Mounting Hardware: Base bracket with 3 masonry bolts

(to be mounted below finished floor level)

Installation Hole: 120 x 120 mm Cover: 150 x 150 x 10 mm