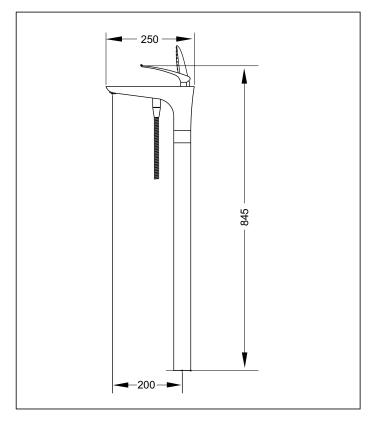

www.aquatica.co.nz

© copyright Aquatica 2019

Code: JJ BSETFLOOR

Finish: Chrome Spout: Fixed

Water Outlet: Aerator on bath filler Handshower

Water Inlet: 1/2" BSP Female on tails that extend below mounting bracket

Handshower: Head: Single spray chrome

Hose: 1.5 m metal hose

Mounting Hardware: Base bracket with 3 masonry bolts

(to be mounted below finished floor level)

Installation Hole: 120 x 120 mm Cover: 150 x 150 x 10 mm

Reach: 200 mm

Height: 845 mm overall (785 mm at aerator)

Divertor type: Push/Twist

Cartridge: Sedal 35mm Plus High O Ring

Feature: Complete with double one way valve on handshower outlet