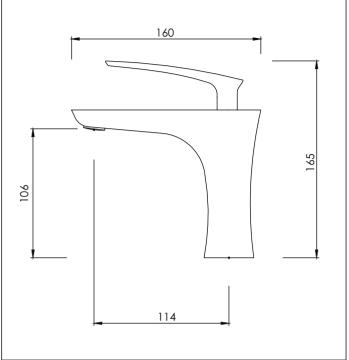

## **Basin Mixer 40**

Finish: Chrome Spout: Fixed

Water Outlet: M24 x 1 Perlator PCA fitted

Stainless Steel Inlet Hoses:

Hot: Size: 2 x M10 x 1/2" BSP

Length: 400mm

Cold: Size: 2 x M10 x 1/2" BSP

Length: 400mm

Installation Hole Diameter: Minimum: 32 mm

Maximum: 33 mm

Mounting Hardware: 32mm brass tube and backnut

Custom base seal

Cartridge: Sedal 35mm Plus High O-ring

Flow Control: 7  $\ell$ min PCA fitted for regulated flow with mains pressure system