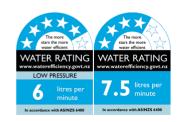

Installation Hole Diameter: Minimum: 32 mm

Maximum: 33 mm

Mounting Hardware: 32mm brass tube and backnut

Custom base seal

Cartridge: Sedal 35mm Plus High O-ring

Flow Control: 7  $\ell$ min PCA fitted for regulated flow with mains pressure system

Max Hot @ 35 kPa = 5.4 l/min