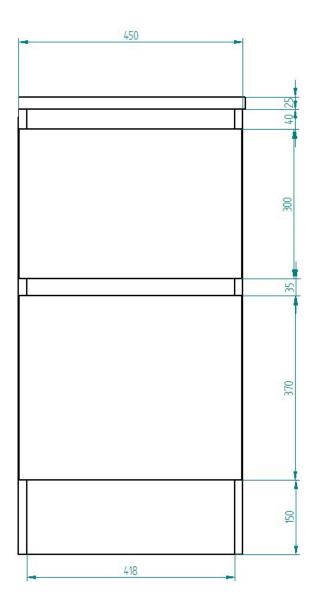

r / Custom Paint Colour





















White Paint

White Oak

Blonde Oak

Natural Oak

Walnut

Chestnut

Coffee

Noce

Dark Oak

Custom

### **Timber Effect Melamine**





















Driftwood

French Oak

Manhattan

Honey Ash

Classic Walnut

Smoked Ash

Southern

Southern Oak

Hickory Walnut

Charred 0ak

Please see reverse for technical drawings and measurements.

# **NOTES**

See our website for product prices. Drawing indicates the technical measurement only and is not a reflection of how the product will look. Sizes are nominal only. All drawings in millimeters. Drawings not to scale. June 2021.

# **Ironing Board /**

# **LAU\DRY**

**DESCRIPTION** 

**Pull-Out Ironing Board** 

PRODUCT CODE

VLUAIB45D2 / VLUAIB45D2M / VLUAIB45D2T

## **TECHNICAL DRAWINGS**

### Front



## **NOTES**