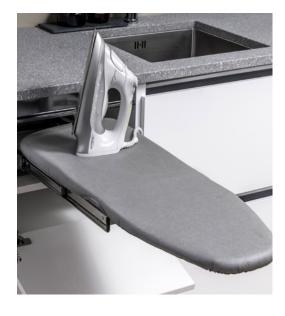

#### **DESCRIPTION**

**Pull-Out Ironing Board** 

#### PRODUCT CODE

VLUAIB45D2 / VLUAIB45D2M / VLUAIB45D2T

#### **FEATURES**

- Dimensions W 450 x H 920 x D 590 mm
- Fold down top cupboard with pull out ironing board.
- Available in White, Custom Colour Paint or Timber Veneer finishes.
- White Paint The paint used on our products is polyurethane or UV based. It is five times harder and more durable than lacquer finishes.
- Timber Veneer Finishes are 100% natural, so each have variations in grain and colour. All come stained and sealed with a protective UV finish.
- Timber Effect Melamine Our wood grain melamine is a lowpressure laminate.
- NZ-made cabinetry.