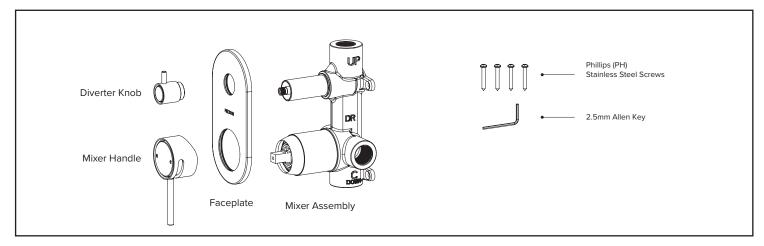

ic water pressure: 500kPa. If the water pressure exceeds or is likely to exceed 500kPa, an approved pressure limiting valve must be fitted.
- Maximum hot water temperature: 60°C. If the water temperature is likely to exceed 60°C, an approved tempering valve must be fitted.
- Installation should comply with relevant local authority requirements.
- In accordance with good plumbing practice, filters should be fitted to supply lines to eliminate damage to the ceramic cartridge
- AS/NZS 3500.1 states that pressures above 500kPa can cause damage from water hammer, reduce the life of appliances, taps & fittings, cause excessive noise in the system and recommend that a pressure limiting valve (PLV) be fitted.
- ⚠ Failure to comply with the above will void all warranties.

### WHAT IS IN THE PACK





# !\ BEFORE INSTALLATION

Pipework MUST be purged before connecting to the mixer

#### **HOW TO INSTALL**



### Warranty, Maintenance and Care YOUR COPY TO KEEP



Felton Industries Limited guarantees these mixers to be free from defects in materials and workmanship for a period of ten (10) years from the date of purchase. Fair wear and tear is expressly excluded. This warranty is effective for 10 years from the date of purchase for the supply of replacement parts (only) and five (5) years from the date of purchase for plumber's labour relating solely to repairing or replacing the mixer, provided the product is installed by a registered plumber. You must retain proof of purchase of the Mixer (such as an invoice or receipt) and proof of installation by a registered plumber and provide