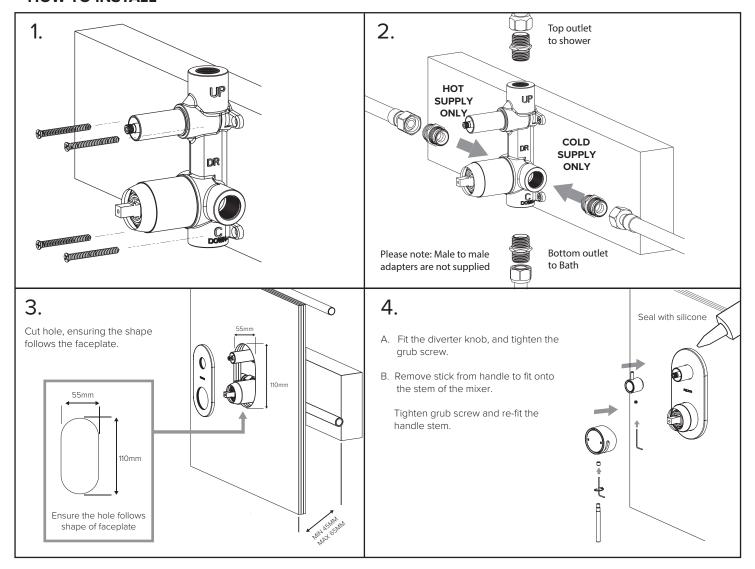

miting valve must be fitted.
- Maximum hot water temperature: 60°C. If the water temperature is likely to exceed 60°C, an approved tempering valve must be fitted.
- Installation should comply with relevant local authority requirements.
- In accordance with good plumbing practice, filters should be fitted to supply lines to eliminate damage to the ceramic cartridge
- AS/NZS 3500.1 states that pressures above 500kPa can cause damage from water hammer, reduce the life of appliances, taps & fittings, cause excessive noise in the system and recommend that a pressure limiting valve (PLV) be fitted.
- ⚠ Failure to comply with the above will void all warranties.

### WHAT IS IN THE PACK





# !\ BEFORE INSTALLATION

Pipework MUST be purged before connecting to the mixer

#### **HOW TO INSTALL**



### Warranty, Maintenance and Care YOUR COPY TO KEEP



Felton Industries Limited guarantees these mixers to be free from defects in materials and workmanship for a period of ten (10) years from the date of purchase. Fair wear and tear is expressly excluded. This warranty is effective for 10 years from the date of purchase for the supply of replacement parts (only) and five (5) years from the date of purchase for plumber's labour relating solely to repairing or replacing the mixer, provided the product is installed by a registered plumber. You must retain proof of purchase of the Mixer (such as an invoice or receipt) and proof of installation by a registered plumber and provide these to Felton on request.

Where products are promoted as "5 Year Limited Warranty on Product Finish", Felton