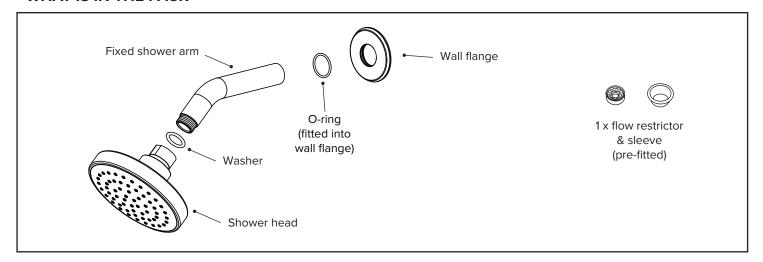

## WHAT IS IN THE PACK



## **HOW TO INSTALL**



## Warranty, Maintenance and Care YOUR COPY TO KEEP

FELTON

Felton Industries Limited guarantees this product to be free from defects in materials and workmanship for a period of five (5) years from the date of purchase.

This warranty is effective for 5 years from the date of purchase and covers supply of replacement parts only and 5 years of plumbers labour relating solely to repairing or replacing the product from the date of purchase, provided the product is installed by a registered plumber. You must retain proof of purchase of the product (such as an invoice or receipt) and proof of installation by a registered plumber and provide these to Felton on request. This warranty is for manufacturing defects only and does not cover any damage to product due to abu