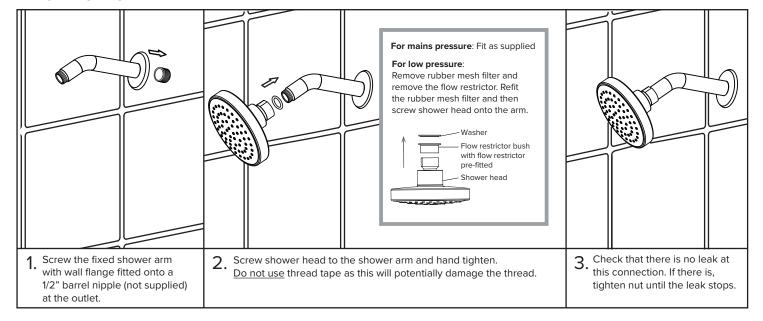

## WHAT IS IN THE PACK



## **HOW TO INSTALL**



## Warranty, Maintenance and Care YOUR COPY TO KEEP

FELTON

Felton Industries Limited guarantees this product to be free from defects in materials and workmanship for a period of five (5) years from the date of purchase.

This warranty is effective for 5 years from the date of purchase and covers supply of replacement parts only and 5 years of plumbers labour relating solely to repairing or replacing the product from the date of purchase, provided the product is installed by a registered plumber. You must retain proof of purchase of the product (such as an invoice or receipt) and proof of installation by a registered plumber and provide these to Felton on request. This warranty is for manufacturing defects only and does not cover any damage to product due to abuse, negligence or imprope