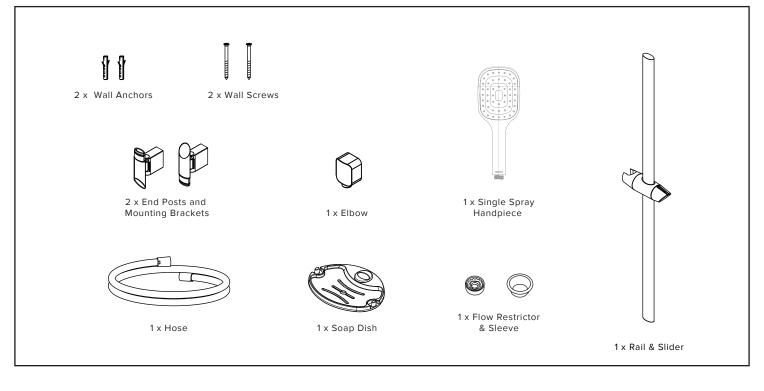

## **INSTALLATION GUIDE**

QUE II SINGLE SPRAY SLIDE SHOWER BLACK Q2HSKCSRB

FELTON

WHAT IS IN THE PACK