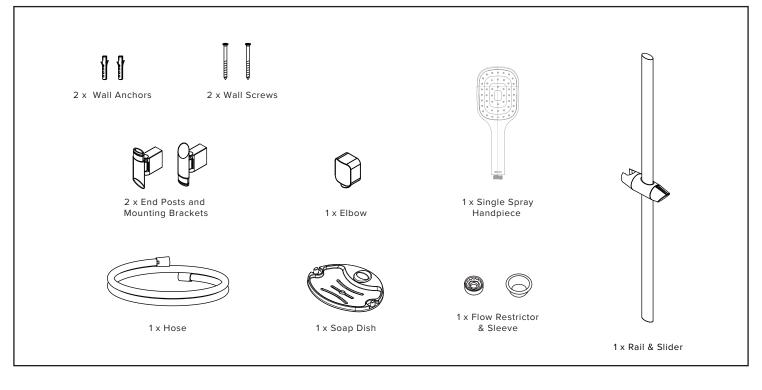

## **INSTALLATION GUIDE**

QUE II SINGLE SPRAY SLIDE SHOWER CHROME Q2HSKCSR

WHAT IS IN THE PACK