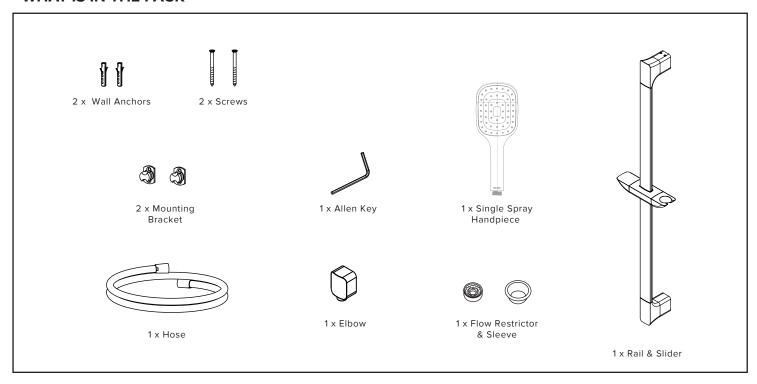

## **INSTALLATION GUIDE**

FELTON

## **AXISS II SINGLE SPRAY SLIDE SHOWER BLACK** AX2HSKCSRB

## WHAT IS IN THE PACK



## Warranty, Maintenance and Care YOUR COPY TO KEEP

Felton Industries Limited guarantees these mixers to be free from defects in materials and workmanship for a period of five (5) years from the date of purchase.

This warranty is effective for 5 years from the date of purchase and covers supply of replacement parts only, not including installation. You must retain proof of purchase of the Mixer (such as an invoice or receipt) and provide this to Felton on request. This warranty is for manufacturing defects only and does not cover any damage to product due to abuse, negligence or improper installation. This warranty is given on the understanding that the product is installed and operated according to Felton's installation guide and the Australian/New Zealand standard AS/NZS3500. This wa