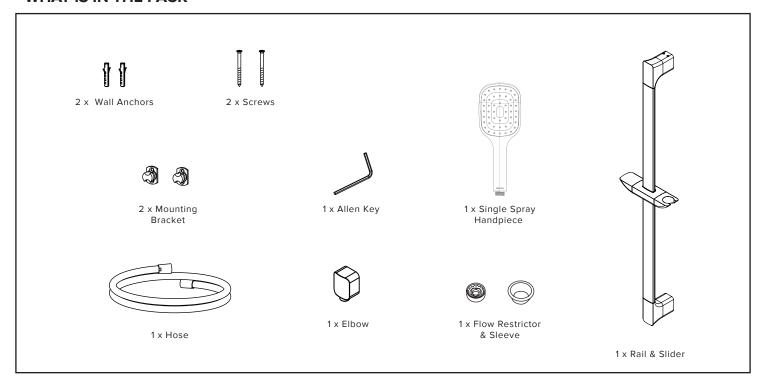

## **INSTALLATION GUIDE**



## **AXISS II SINGLE SPRAY SLIDE SHOWER CHROME** AX2HSKCSR

## WHAT IS IN THE PACK



## Warranty, Maintenance and Care YOUR COPY TO KEEP

**FELTON** 

Felton Industries Limited guarantees these mixers to be free from defects in materials and workmanship for a period of five (5) years from the date of purchase. This warranty is effective for 5 years from the date of purchase and covers supply of replacement parts only, not including installation. You must retain proof of purchase of the Mixer (such as an invoice or receipt) and provide this to Felton on request. This warranty is for manufacturing defects only and does not cover any damage to product due to abuse, negligence or improper installation. This warranty is given on the understanding that the product is installed and operated according to Felton's installation guide and the Australian/New Zealand standard AS/NZS3