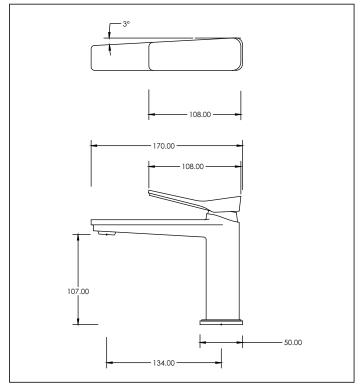

## **Basin Mixer**

Code: HX BASM BLK

**HX BASM** 

Finish: Chrome / Matte black with copper fibre detailing on handle

Spout: Fixed

Water Inlet: Stainless Steel Inlet Hoses:

Hot: Size:

M8 x 1/2" BSP

Cold:

M8 x 1/2" BSP Size:

Water Outlet: M24 Slim air honeycomb PCA

Dress Ring supplied with O-ring seal

Installation Hole Diameter: Minimum: 28mm

Maximum: 34mm

Mounting Hardware: Stud: 2 x 6mm

Nut: 2 x 9mm A/F Horseshoe Washer

Cartridge: 25k Flat base

Flow: 7 l/min PCA supplied for regulated flow with mains pressure system

Max hot @ 35 kPa = 2.92 ℓ/min

Feature: Unique non symmetrical design

## Suitable for mains pressure only

Recommended Operational Pressure Range: 150 - 600 kPa Maximum Operating Temp: 80°C Never to Exceed: 1000 kPa

aquatica