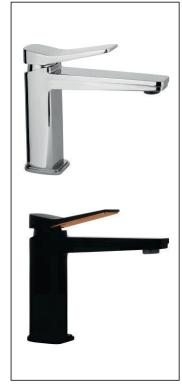

## **Basin Mixer**

Code: HX BASM BLK

**HX BASM** 

Finish: Chrome / Matte black with copper fibre detailing on handle

Spout: Fixed

Water Inlet: Stainless Steel Inlet Hoses:

Hot: Size:

M8 x 1/2" BSP