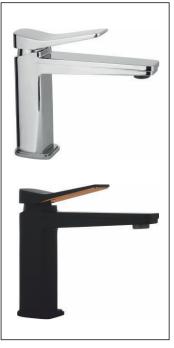

## **Basin Mixer**

**HX BASM** 

Finish: Chrome / Matte black with copper fibre detailing on handle

Spout: Fixed

Water Inlet: Stainless Steel Inlet Hoses:

Hot:

Size: M8 x 1/2" BSP

Cold: