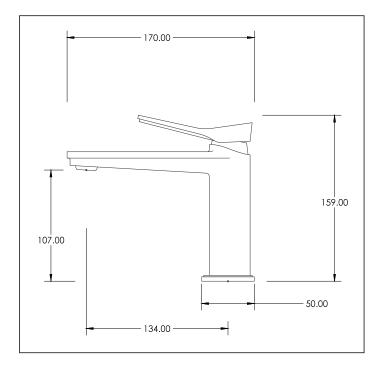

## **Basin Mixer**

**HX BASM** 

Finish: Chrome / Matte black with copper fibre detailing on handle

Spout: Fixed

Water Inlet: Stainless Steel Inlet Hoses:

Hot:

Size: M8 x 1/2" BSP

Cold:

Size: M8 x 1/2" BSP

Water Outlet: M24 Slim air honeycomb PCA

Dress Ring supplied with O-ring seal

Installation Hole Diameter: Minimum: 28mm

Maximum: 34mm

Mounting Hardware: Stud: 2 x 6mm

Nut: 2 x 9mm A/F Horseshoe Washer

Cartridge: 25k Flat base

Flow: 7 l/min PCA supplied for regulated flow with mains pressure system

Max hot @ 35 kPa = 2.92 \lambda/min