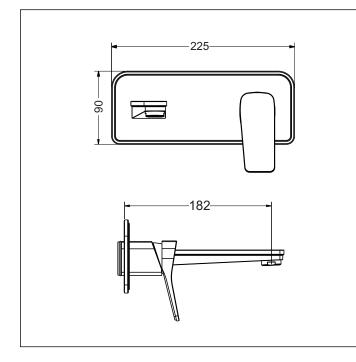

## Code: HX 2BASIN

Finish: Chrome

Spout: Fixed

Water Inlets: 2 x 1/2 " BSP Female

Water Outlet: M24 ring with PCA fitted

Faceplate Dimensions: 225mm (L) x 90mm (W) x 7mm (thickness)

Installation Hole: Diameter: 170mm (L) x 42mm (W) x 55mm (deep)

Backset: Minimum: 55mm Maximum: 70mm

**Flow:** 7 l/min PCA fitted for regulated flow with mains pressure system Max Hot @ 35kPa = 6.3 l/min

Cartridge: 35K Flat Base