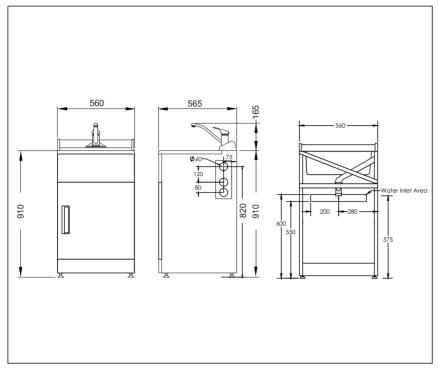

## **HUBTUB560 Premium**

- Robust long-life powder-coated galvanised steel cabinet with rear diagonal brace
- · Hot and Cold and isolators with dual capped outlets (15mm and 20mm)
- · Pressed seamless laundry tub with anti-drip lip
- 5 year warranty on all pressure mixer and Laundry tub cabinet
- · Recessed metal door handle
- Reinforced double skinned full-width door to prevent 'door wobble'
- · Reversible door
- · Door storage basket
- · Magnetic door catches
- · Meltica-coated shelf and floor for storage
- · Metal waste with lint strainer
- 20 year warranty on stainless steel bowl and ceramic cartridge
- · Height easily adjustable via feet
- · Child safety lock
- Designer overflow capacity greater than 25 ℓ/min
- Standard tap height approximately (≈) 165mm
- Area Allowed for Water Inlet Location:
  - Maximum Height (from floor): 600mm
     Minimum Height (from floor): 550mm

  - Recommended Height (from floor): 575mm
    Maximum Width (from Centre line): ± 200 mm

Note: Inlets can be anywhere in this area provided they do not interfere with trap or waste line

## Suitable for low/unequal & mains pressure systems

Recommended Operational Pressure Range: 35 - 600 kPa Maximum Operating Temp: 80°C Never to Exceed: 1000 kPa