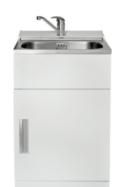

## **Aquatica Laundry Tubs**

## **HUBTUB560 Premium**

- Robust long-life powder-coated galvanised steel cabinet with rear diagonal brace
- · Hot and Cold and isolators with dual capped outlets (15mm and 20mm)
- · Pressed seamless laundry tub with anti-drip lip
- 5 year warranty on all pressure mixer and Laundry tub cabinet
- · Recessed metal door handle
- Reinforced double skinned full-width door to prevent 'door wobble'
- · Reversible door
- · Door storage basket
- · Magnetic door catches
- · Meltica-coated shelf and floor for storage
- · Metal waste with lint strainer
- 20 year warranty on stainless steel bowl and ceramic cartridge
- · Height easily adjustable via feet
- · Child safety lock
- Designer overflow capacity greater than 25 ℓ/min
- Standard tap height approximately (≈) 165mm
- Area Allowed for Water Inlet Location:
  - Maximum Height (from floor): 600mm
     Minimum Height (from floor): 550mm