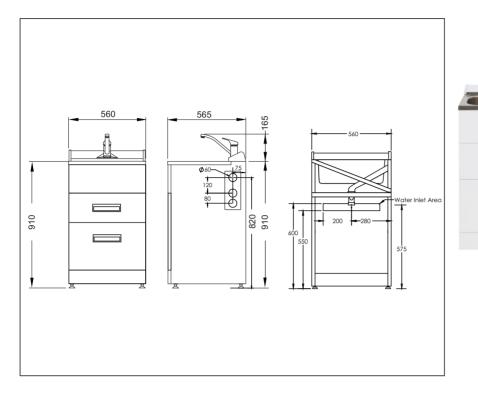

## HUBTUB 560 Max

Code: HUBTUB560 MAX Stainless Steel top with Sink Mixer

- · Robust long-life powder-coated galvanised steel cabinet with rear diagonal brace
- · Hot and Cold and isolators with dual capped outlets (15mm and 20mm)
- · Pressed seamless laundry tub with anti-drip lip
- 5 year warranty on all pressure mixer and Laundry tub cabinet
- Recessed metal door handle
- · Handy storage buckets included
- · Full extension quality drawer runners allow full access to storage buckets
- Metal waste with lint strainer
- · Soft-close Drawers
- · 20 year warranty on stainless steel bowl and ceramic cartridge
- · Height easily adjustable via feet
- Designer overflow capacity greater than 25 l/min
- Standard tap height approximately (≈) 165mm
- Area Allowed for Water Inlet Location:
  - Maximum Height (from floor): 600mm
  - Minimum Height (from floor): 550mm
  - Recommended Height (from floor): 575mm
    Maximum Width (from Centre line): ± 200 mm
  - Note: Inlets can be anywhere in this area provided they do not interfere with trap or waste line

Recommended Operational Pressure Range: 35 - 600 kPa Maximum Operating Temp: 80°C Never to Exceed: 1000 kPa