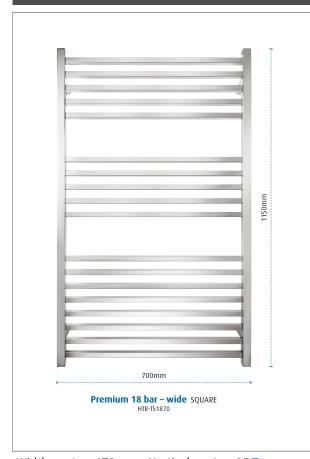

## Premium 18 bar - wide SQUARE

Product code: HTR-TS1870

700 (w) x 1150 (h) x 120 (d) mm