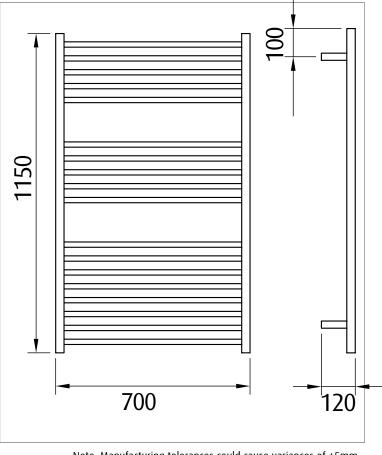

## Premium 18 bar - wide SQUARE

Product code: HTR-TS1870

700 (w) x 1150 (h) x 120 (d) mm

## Features:

18 bars ● Hand polished mirror finish ● High grade stainless steel ● Universal cable

• Concealed wiring kit included • Easily installed into new and existing homes.

Width centre: 670mm Vertical centre: 950mm

Note: Manufacturing tolerances could cause variances of ±5mm.