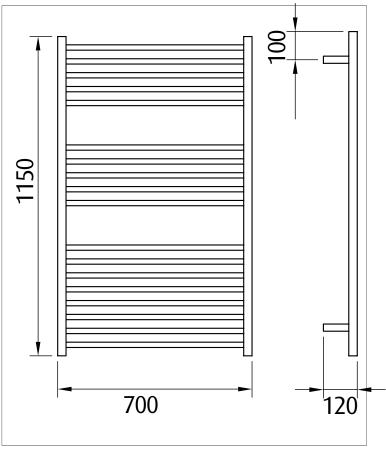

## Premium 18 bar - wide ROUND

Product code: HTR-TR1870

700 (w) x 1150 (h) x 120 (d) mm

## Features:

18 bars ● Hand polished mirror finish ● High grade stainless steel ● Universal cable

• Concealed wiring kit included • Easily installed into new and existing homes.

Width centre: 670mm Vertical centre: 950mm