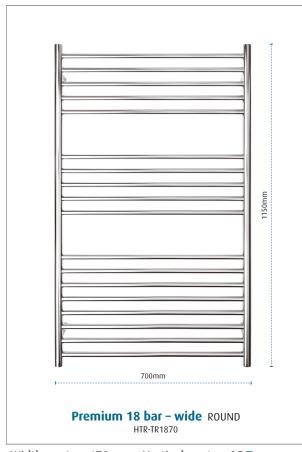

## Premium 18 bar - wide ROUND

Product code: HTR-TR1870

700 (w) x 1150 (h) x 120 (d) mm