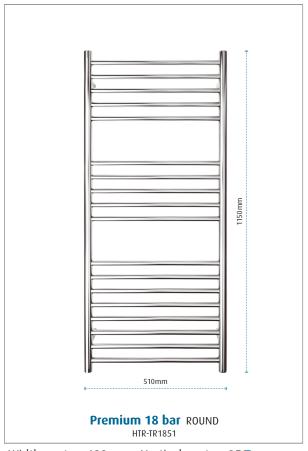

## Premium 18 bar ROUND

Product code: HTR-TR1851

510(w) x 1150 (h) x 120 (d) mm

## Features:

18 bars ● Hand polished mirror finish ● High grade stainless steel ● Universal cable

• Concealed wiring kit included • Easily installed into new and existing homes.

Width centre: 480mm Vertical centre: 950mm