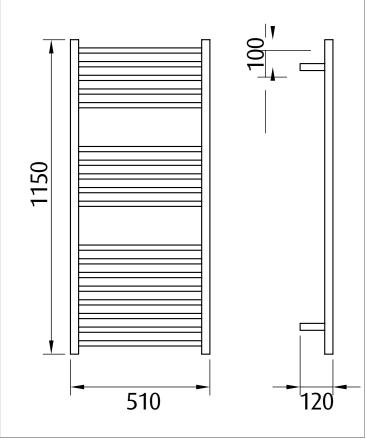

## Premium 18 bar ROUND

Product code: HTR-TR1851

510(w) x 1150 (h) x 120 (d) mm

## Features:

18 bars ● Hand polished mirror finish ● High grade stainless steel ● Universal cable

• Concealed wiring kit included • Easily installed into new and existing homes.

Width centre: 480mm Vertical centre: 950mm