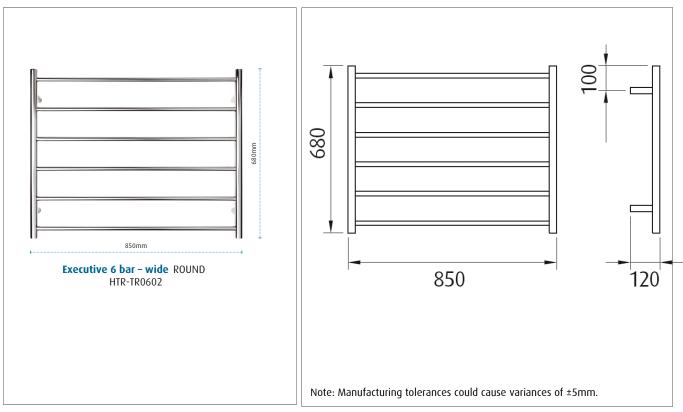

## Executive 6 bar ROUND Product code : HTR-TR0602 850 (w) x 680 (h) x 120 (d) mm