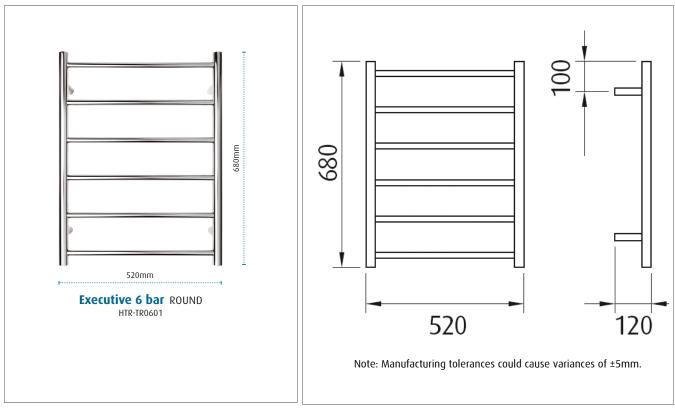

## **Executive 6 bar ROUND**

Product code : HTR-TR0601 520 (w) x 680 (h) x 120 (d) mm

## Features:

6 bars • Hand polished mirror finish • High grade stainless steel • Universal cable

• Concealed wiring kit included • Easily installed into new and existing homes.

Width centre: 485mm Vertical centre: 480mm