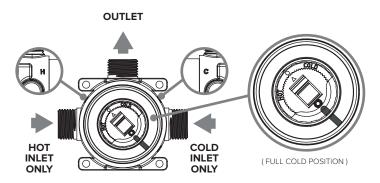

### **MIXER ORIENTATION**

This mixer is designed to be connected with the hot water supply on the left only and the cold water supply on the right only.

If at any point the nut is removed, please ensure that both black lines marked on the cartridge and cartridge nut are aligned when the mixer is in full cold position as shown in figure 1.

Figure 1.

- 3. Refit the brass insert disc using the long nose pliers.
- 4. Reassemble mixer. Ensure that both black lines marked on the cartridge and cartridge nut are aligned when the mixer is in full cold position as shown in figure 1.