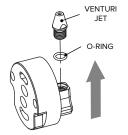

#### **EQUAL LOW PRESSURE OR EQUAL HIGH/MAINS PRESSURE**

1. Remove brass insert disc using long nose pliers by carefully inserting the nose of the pliers into the indicated hole A & B.

2. Using an 8mm spanner, remove the fitted Venturi jet and o-ring from the brass insert

- 3. Refit the brass insert disc using the long nose pliers.
- 4. Reassemble mixer. Ensure that both black lines marked on the cartridge and cartridge nut are aligned when the mixer is in full cold position as shown in figure 1.