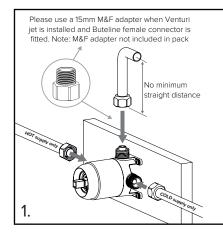

### **MIXER ORIENTATION**

This mixer is designed to be connected with the hot water supply on the left only and the cold water supply on the right only.

If at any point the nut is removed, please ensure that both black lines marked on the cartridge and cartridge nut are aligned when the mixer is in full cold position as shown in figure 1.

Figure 1.