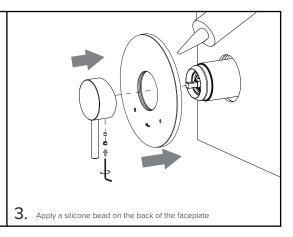

lines marked on the cartridge and cartridge nut are aligned when the mixer is in full cold position as shown in figure 1.



Figure 1.



## IF YOU HAVE...

#### **UNEQUAL PRESSURE**

Install product as supplied (factory fitted with Fusion Plus Venturi Jet)

#### **EQUAL LOW PRESSURE OR EQUAL HIGH/MAINS PRESSURE**

1. Remove brass insert disc using long nose pliers by carefully inserting the nose of the pliers into the indicated hole A & B.





2. Using an 8mm spanner, remove the fitted Venturi jet and o-ring from the brass insert



- 3. Refit the brass insert disc using the long nose pliers.
- 4. Reassemble mixer. Ensure that both black lines marked on the cartridge and cartridge nut are aligned when the mixer is in full cold position as shown in figure 1.

#### **HOW TO INSTALL**







## Warranty, Maintenance and Care YOUR COPY TO KEEP

FELTON

Felton Industries Limited guarantees these mixers to be free from defects in materials and workmanship for a period of ten (10) years from the date of purchase. Fair wear and tear is expressly excluded. This warranty is effective for 10 years from the date of purchase for the supply of replacement parts (only) and 5 years from the date of purchase for plumber's labour relating solely to repairing or replacing the mixer, provided the product is installed by a registered plumber. You must retain proof of purchase of the Mixer (such as an invoice or receipt) and proof of installation by a registered plumber and provide these to Felton on request. This warranty is for manufacturing defects only and does not cover any damage to the