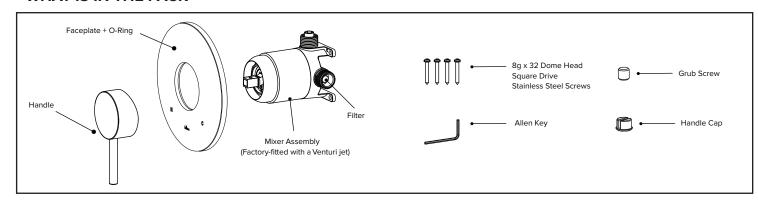

### WHAT IS IN THE PACK

#### **UNEQUAL PRESSURE**

Install product as supplied (factory fitted with Fusion Plus Venturi Jet)

#### **EQUAL LOW PRESSURE OR EQUAL HIGH/MAINS PRESSURE**

1. Remove brass insert disc using long nose pliers by carefully inserting the nose of the pliers into the indicated hole A & B.

2. Using an 8mm spanner, remove the fitted Venturi jet and o-ring from the brass insert

- 3. Refit the brass insert disc using the long nose pliers.
- 4. Reassemble mixer. Ensure that both black lines marked on the cartridge and cartridge nut are aligned when the mixer is in full cold position as shown in figure 1.