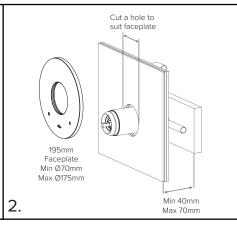

k lines marked on the cartridge and cartridge nut are aligned when the mixer is in full cold position as shown in figure 1.



Figure 1.



## IF YOU HAVE...

#### **UNEQUAL PRESSURE**

Install product as supplied (factory fitted with Fusion Plus Venturi Jet)

#### **EQUAL LOW PRESSURE OR EQUAL HIGH/MAINS PRESSURE**

1. Remove brass insert disc using long nose pliers by carefully inserting the nose of the pliers into the indicated hole A & B.





2. Using an 8mm spanner, remove the fitted Venturi jet and o-ring from the brass insert



- 3. Refit the brass insert disc using the long nose pliers.
- 4. Reassemble mixer. Ensure that both black lines marked on the cartridge and cartridge nut are aligned when the mixer is in full cold position as shown in figure 1.

#### **HOW TO INSTALL**







## Warranty, Maintenance and Care YOUR COPY TO KEEP

FELTON

Felton Industries Limited guarantees these mixers to be free from defects in materials and workmanship for a period of ten (10) years from the date of purchase. Fair wear and tear is expressly excluded. This warranty is effective for 10 years from the date of purchase for the supply of replacement parts (only) and 5 years from the date of purchase for plumber's labour relating solely to repairing or replacing the mixer, provided the product is installed by a registered plumber. You must retain proof of purchase of the Mixer (such as an invoice or receipt) and proof of installation by a registered plumber and provide these to Felton on request. This warranty is for manufacturing defects only and does not cover any damage to th