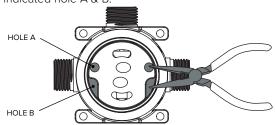

#### **EQUAL LOW PRESSURE OR EQUAL HIGH/MAINS PRESSURE**

1. Remove brass insert disc using long nose pliers by carefully inserting the nose of the pliers into the indicated hole A & B.

2. Using an 8mm spanner, remove the fitted Venturi jet and o-ring from the brass insert

- 3. Refit the brass insert disc using the long nose pliers.
- 4. Reassemble mixer. Ensure that both black lines marked on the cartridge and cartridge nut are aligned when the mixer is in full cold position as shown in figure 1.