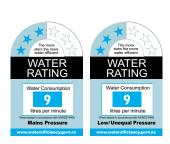

## Suitable for low/unequal & mains pressure systems Recommended Operational Pressure Range: 35 - 600 kPa Maximum Operating Temp: 80°C Never to Exceed: 1000 kPa

aquatica'