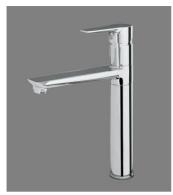

## Sink Mixer 40

Code: GO SM40

Finish: Chrome

Spout: Swivel 360°

Water Outlet: M24 ring with PCA fitted and flow guide supplied

Stainless Steel Inlet Hoses:

Hot: Size: M12 x 1/2" BSP
Cold: Size: M12 x 1/2" BSP