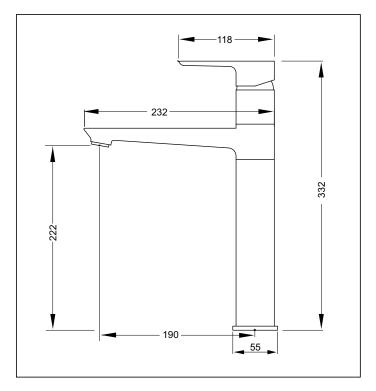

## Sink Mixer 40

Code: GO SM40

Finish: Chrome

Spout: Swivel 360°

Water Outlet: M24 ring with PCA fitted and flow guide supplied

Stainless Steel Inlet Hoses:

Hot: Size: M12 x 1/2" BSP
Cold: Size: M12 x 1/2" BSP

Mounting Hardware: 32mm brass tube and backnut

Installation Hole Diameter:

Minimum: 33 mm Maximum: 39 mm

Cartridge: Kerox 40mm Flat base

Flow: 8 ℓ/min PCA supplied for regulated flow ±10% with mains pressure system