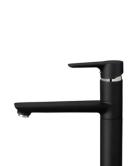

# Goccia Black

# Sink Mixer 35

Code: GO SM35 BLK

Finish: Powder Coated Brass

**Spout:** Swivel 360° Aerator supplied