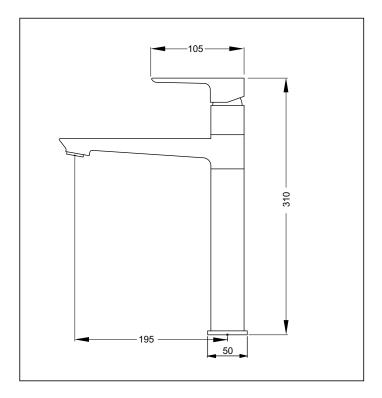

# Sink Mixer 35

Code: GO SM35 BLK

Finish: Powder Coated Brass

**Spout:** Swivel 360° Aerator supplied

#### **Stainless Steel Inlet Hoses:**

Hot: Size: M10 x 1/2" BSP Length: 400 mm

Cold: Size: M10 x 1/2" BSP Length: 400 mm

### **Mounting Hardware:**

Stud: 2 x 8 mm

Nut: 2 x 11 mm A/F

Horseshoe washer

#### Installation Hole Diameter:

Minimum: 30 mm Maximum: 36 mm

Cartridge: Kerox 35mm Flat base

Note: 2 year warranty on powder coated finish