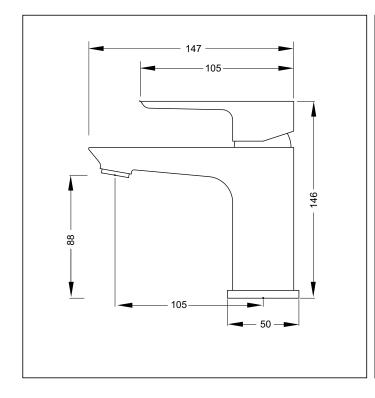

# **Goccia Black**

**Basin Mixer 35** 





# Code: GO BASMAP BLK

Finish: Powder Coated Black

Spout: Fixed

Water Outlet: M24 ring with standard insert

### **Stainless Steel Inlet Hoses:**

- Hot: Size: M10 x 1/2" BSP Length: 400 mm
- Cold: Size: M10 x 1/2" BSP Length: 400 mm

Base Ring supplied with custom flat seal

### Mounting Hardware:

Stud: 8 mm Nut: 2 x 11 mm A/F Horseshoe washer

### Installation Hole Diameter:

Minimum: 34 mm Maximum: 40 mm

# Cartridge: Kerox 35mm Raised base High O-ring

Flow Control: 7 l/min PCA fitted for regulated flow with mains pressure system

Max hot @ 35kPa = 8 {/min

# Note: 2 year warranty on powder coated finish

### Suitable for low/unequal & mains pressure systems

Recommended Operational Pressure Range: 35 - 600 kPa Maximum Operating Temp: 80°C Never to Exceed: 1000 kPa



Please not