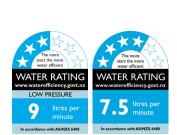

# Cartridge: Kerox 35mm Raised base High O-ring

Flow Control: 7 l/min PCA fitted for regulated flow with mains pressure system

Max hot @ 35kPa = 8 {/min