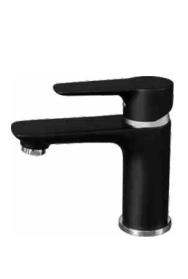

# **Goccia Black**

**Basin Mixer 35** 

# Code: GO BASMAP BLK

Finish: Powder Coated Black

Spout: Fixed

Water Outlet: M24 ring with standard insert