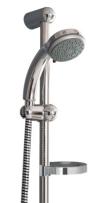

## Gemelli

Twin spray Handshower Set

Code: GM TSHSS Code: GM TSH (Head only)

Finish: Chrome

Rail: Chrome plated Brass

| Clamp:            | Twist lock |
|-------------------|------------|
| Length:           | 655mm      |
| Centre to Centre: | 610mm      |
| Diameter:         | 25mm       |
|                   |            |

Spray Hose Construction: PVC widebore Length: 1.5m

End Posts: Dia. 42mm

- Spray function: 3 Version of standard spray
- Wall Elbow: Luxury 1/2" BSP Female Inlet Installation Diameter: Minimum: 21mm Maximum: 46mm
- Flow Control: 9 litres/min PCW Supplied

Soap Dish: Metalised ABS

aquatica

9 Saunders Place, Avondale, Auckland. Tel: 09-828 2068, Fax: 09-828 2069 Email: info@aquatica.co.nz or visit our website: www.aquatica.co.nz © copyright Aquatica 2019

Suitable for mains pressure systems only Recommended Operational Pressure Range: 150 - 600 kPa Maximum Operating Temp: 80°C Never to Exceed: 1000 kPa