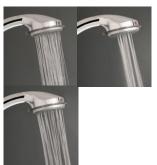

Spray Hose Construction: PVC widebore Length: 1.5m

End Posts: Dia. 42mm

- Spray function: 3 Version of standard spray
- Wall Elbow: Luxury 1/2" BSP Female Inlet Installation Diameter: Minimum: 21mm Maximum: 46mm
- Flow Control: 9 litres/min PCW Supplied