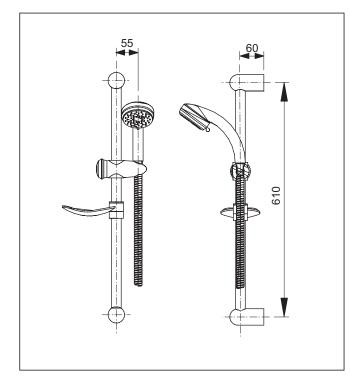

## Gemelli

Twin spray Handshower Set

Code: GM TSHSS Code: GM TSH (Head only)

Finish: Chrome

Rail: Chrome plated Brass

| Clamp:            | Twist lock |
|-------------------|------------|
| Length:           | 655mm      |
| Centre to Centre: | 610mm      |
| Diameter:         | 25mm       |
|                   |            |

Spray Hose Construction: PVC widebore Length: 1.5m

End Posts: Dia. 42mm

- Spray function: 3 Version of standard spray
- Wall Elbow: Luxury 1/2" BSP Female Inlet Installation Diameter: Minimum: 21mm Maximum: 46mm
- Flow Control: 9 litres/min PCW Supplied