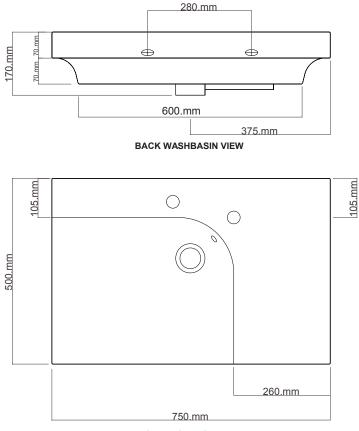

## Michel César

TOP WASHBASIN VIEW

### DOUBLE GRANDANGOLO.

GD75D2SX/ GD75D2SXT /YOXK01 BASIN 2 drawers, 1 basin

Note: Drawing indicate the technical measurement only and is not a reflection of how the unit will look.