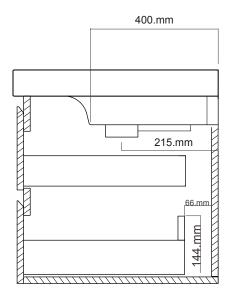

## Michel César

TOP WASHBASIN VIEW

### DOUBLE GRANDANGOLO.

GD75D2SX/ GD75D2SXT /YOXK01 BASIN 2 drawers, 1 basin

Note: Drawing indicate the technical measurement only and is not a reflection of how the unit will look.