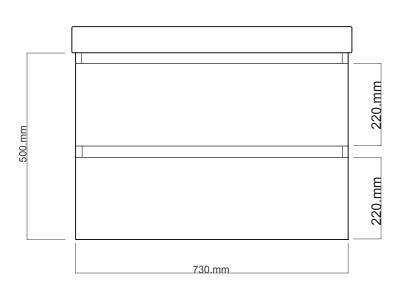

### DOUBLE GRANDANGOLO.

GD75D2SX/ GD75D2SXT /YOXK01 BASIN 2 drawers, 1 basin

Note: Drawing indicate the technical measurement only and is not a reflection of how the unit will look.