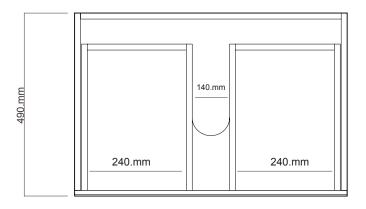

### DOUBLE GRANDANGOLO.

GD75D2SX/ GD75D2SXT /YOXK01 BASIN 2 drawers, 1 basin

Note: Drawing indicate the technical measurement only and is not a reflection of how the unit will look.