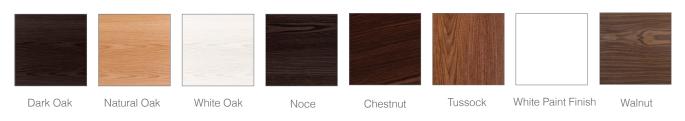

#### Feature

- + Paint The paint used on our products is polyurethane or UV based. It is five times harder and more durable than lacquer finishes. Hundreds of gloss colour options available.
- Timber finishes Our timber finishes are available in Dark Oak, Natural Oak, White Oak, Walnut, Noce, Chestnut and Tussock. Being 100% natural products, each will have variations in grain and colour. All come stained and sealed with a protective UV finish. Gloss option is available for most veneers.
- + Also available with single drawer.

#### **Finishes**