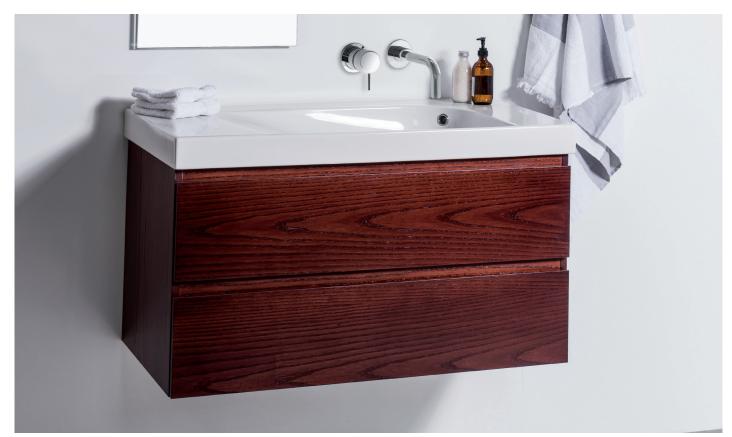

# TOP/BOTTOM DRAWER GRANDANGOLO.

GD75D2SX/GD75D2SXT /RIGHT HAND SIDE BASIN TOP

### DOUBLE GRANDANGOLO.

GD75D2SX/ GD75D2SXT /YOXK01 BASIN 2 drawers, 1 basin

Note: Drawing indicate the technical measurement only and is not a reflection of how the unit will look.