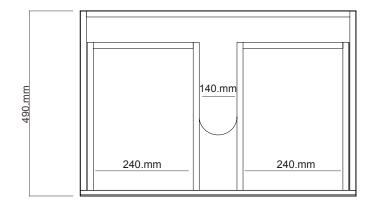

## DOUBLE GRANDANGOLO.

GD75D2DX/ GD75D2DXT /YOYD01BASIN 2 drawers, 1 basin

Note: Drawing indicate the technical measurement only and is not a reflection of how the unit will look.