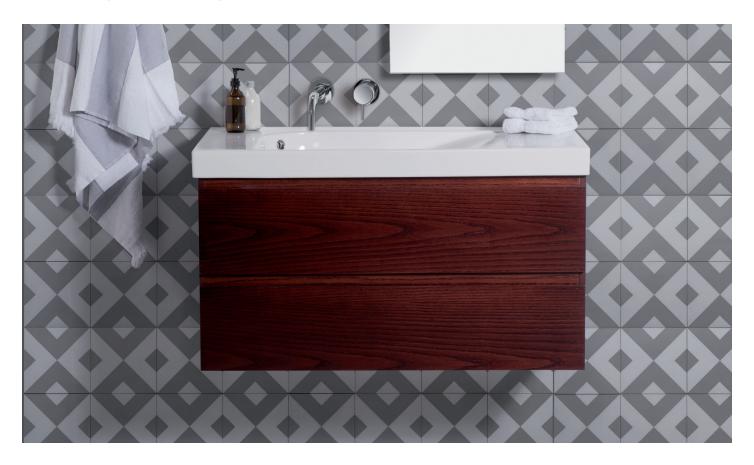

# TOP/BOTTOM DRAWER GRANDANGOLO.

#### GD75D2DX/GD75D2DXT /LEFT HAND SIDE BASIN TOP

## DOUBLE GRANDANGOLO.

GD75D2DX/ GD75D2DXT /YOYD01BASIN 2 drawers, 1 basin

Note: Drawing indicate the technical measurement only and is not a reflection of how the unit will look.