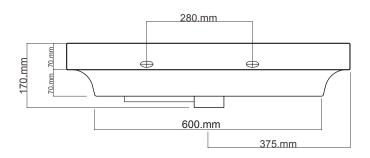

## DOUBLE GRANDANGOLO.

GD75D2DX/ GD75D2DXT /YOYD01BASIN 2 drawers, 1 basin

Note: Drawing indicate the technical measurement only and is not a reflection of how the unit will look.