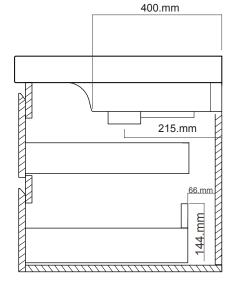

## DOUBLE GRANDANGOLO.

GD75D2DX/ GD75D2DXT /YOYD01BASIN 2 drawers, 1 basin

Note: Drawing indicate the technical measurement only and is not a reflection of how the unit will look.