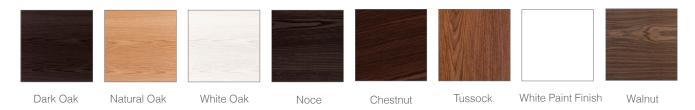

#### **Feature**

- + Paint The paint used on our products is polyurethane or UV based. It is five times harder and more durable than lacquer finishes. Hundreds of gloss colour options available.
- + Timber finishes Our timber finishes are available in Dark Oak, Natural Oak, White Oak, Walnut, Noce, Chestnut and Tussock. Being 100% natural products, each will have variations in grain and colour. All come stained and sealed with a protective UV finish. Gloss option is available for most veneers.
- + Also available with single drawer.

#### **Finishes**

Note: Walnut Finish not available for vanity with Vertical Grooves