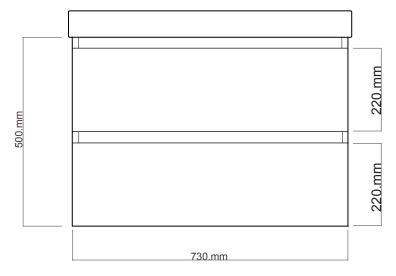

## DOUBLE GRANDANGOLO.

GD75D2DX/ GD75D2DXT /YOYD01BASIN 2 drawers, 1 basin

Note: Drawing indicate the technical measurement only and is not a reflection of how the unit will look.