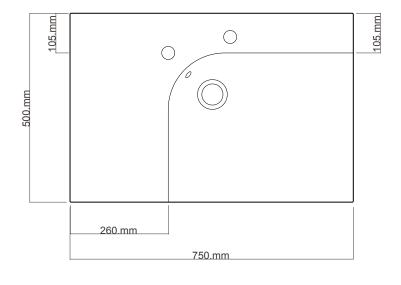

## DOUBLE GRANDANGOLO.

GD75D2DX/ GD75D2DXT /YOYD01BASIN 2 drawers, 1 basin

Note: Drawing indicate the technical measurement only and is not a reflection of how the unit will look.