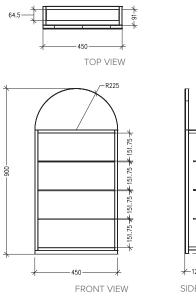

### **Technical Details**

SIDE VIEW with demister

Head Office: 281 Heads Road, Wanganui Auckland Office: 525 Great South Road, Penrose, Auckland 06 349 0194 | 0800 728 662 www.newtech.co.nz

FRONT VIEW with demister

Note: All measurements shown are in millimetres. Sizes are nominal.