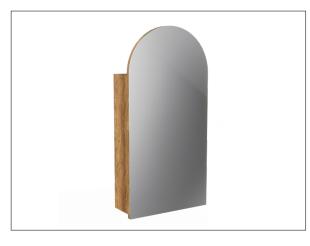

## Figura 450mm Arch Mirror Cabinet, Right Hand Hinge

#### Features

- Arch Mirror Cabinet
- Dimensions: H900 x W450 x D129
- Four Internal Shelves
- Soft Close Mirror Door
- Right Hand Hinge
- Demister Upgrade Available Add [DM] to cabinet code ie. 5120RGWDM