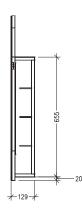

#### Features

- Arch Mirror Cabinet
- Dimensions: H900 x W450 x D129
- Four Internal Shelves
- Soft Close Mirror Door
- Right Hand Hinge
- Demister Upgrade Available Add [DM] to cabinet code ie. 5120RGWDM

### **Technical Details**

SIDE VIEW with demister

Head Office: 281 Heads Road, Wanganui Auckland Office: 525 Great South Road, Penrose, Auckland 06 349 0194 | 0800 728 662 www.newtech.co.nz

FRONT VIEW with demister

Note: All measurements shown are in millimetres. Sizes are nominal.