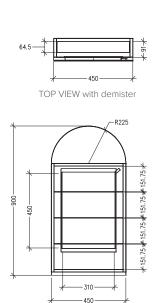

#### Features

- Arch Mirror Cabinet
- Dimensions: H900 x W450 x D129
- Four Internal Shelves
- Soft Close Mirror Door
- Right Hand Hinge
- Demister Upgrade Available Add [DM] to cabinet code ie. 5120RGWDM

### **Technical Details**

SIDE VIEW with demister

Head Office: 281 Heads Road, Wanganui Auckland Office: 525 Great South Road, Penrose, Auckland 06 349 0194 | 0800 728 662 www.newtech.co.nz

FRONT VIEW with demister

Note: All measurements shown are in millimetres. Sizes are nominal.