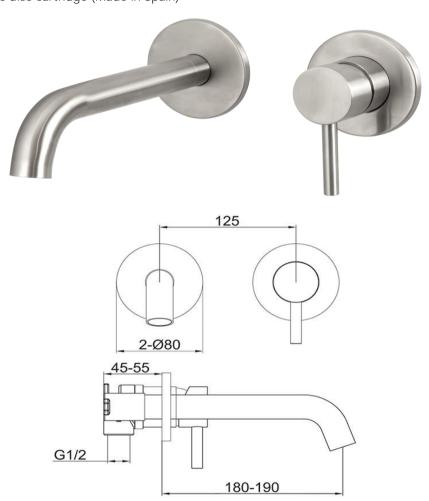

## FWU8286BS

Urban Wall Mounted Basin Mixer Brushed Stainless

For vessel basin installations in 304 brushed stainless steel 180-190mm reach

Recommended working pressure 200 - 500kPa (balanced) Sedal ceramic disc cartridge (Made in Spain)