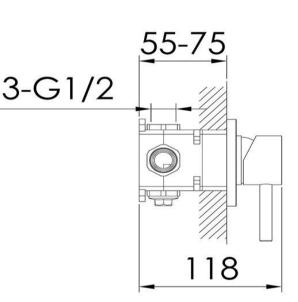

#### Shower/Bath Mixer with Lever

Ø80

## FWU7200BS Urban Shower/Bath Mixer with Lever Brushed Stainless

Recommended working pressure 200 - 500kPa (balanced) Sedal ceramic disc cartridge (Made in Spain)