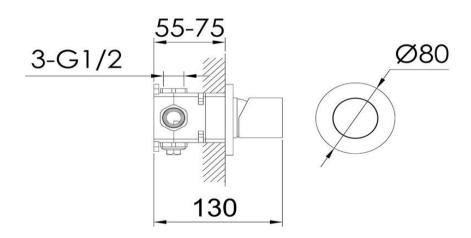

## FWU7200ABS

Urban Shower/Bath Mixer Brushed Stainless

Recommended working pressure 200 - 500kPa (balanced) Sedal ceramic disc cartridge (Made in Spain)