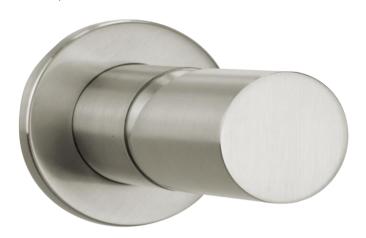

## FWU7200ABS

Urban Shower/Bath Mixer Brushed Stainless

Recommended working pressure 200 - 500kPa (balanced) Sedal ceramic disc cartridge (Made in Spain)