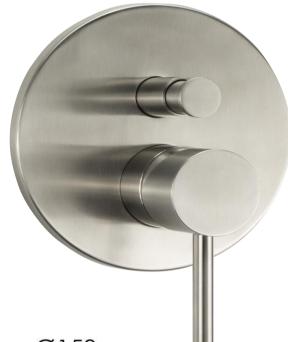

## FWU2100BS

**Urban Shower Divert Mixer Brushed Stainless** 

Shower divert mixer in 304 brushed stainless steel Recommended working pressure 200 - 500kPa (balanced) Sedal ceramic disc cartridge (Made in Spain)