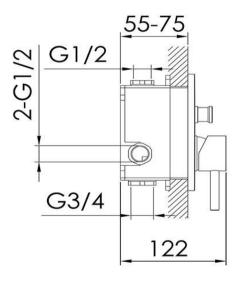

## FWU2100BS

**Urban Shower Divert Mixer Brushed Stainless** 

Shower divert mixer in 304 brushed stainless steel Recommended working pressure 200 - 500kPa (balanced) Sedal ceramic disc cartridge (Made in Spain)