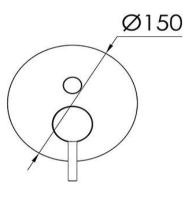

## FWU2100BS

**Urban Shower Divert Mixer Brushed Stainless** 

Shower divert mixer in 304 brushed stainless steel Recommended working pressure 200 - 500kPa (balanced) Sedal ceramic disc cartridge (Made in Spain)